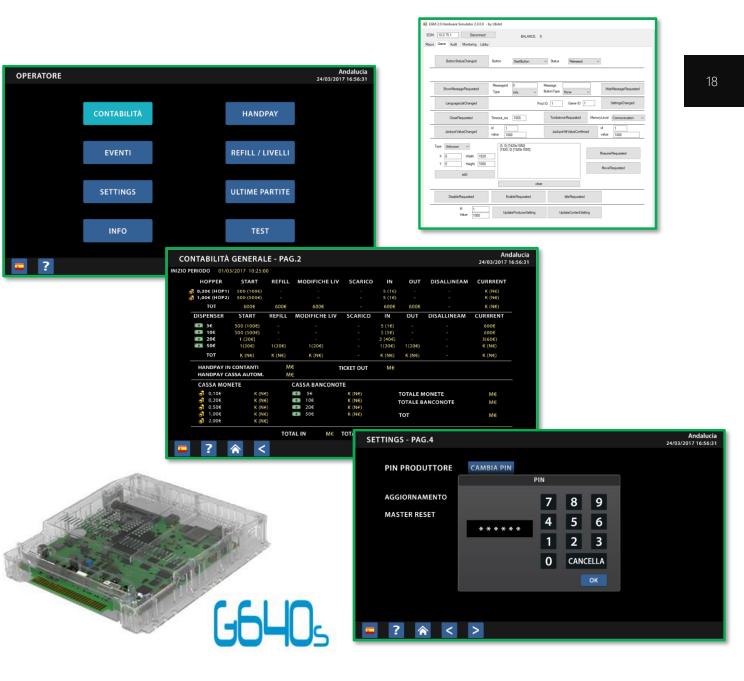

#### **VLT SDK features:**

- Based on PSM G640S board
- Hardware simulator based on TCP protocol
- Simulators and debuggers accessible from remote
- Cross platform solution, runs on Linux and Windows
- SDK APIs client provided in C++ and C#, ready to be integrated
- GLI-11 ready solution

#### Audit menu application:

- Detailed accounting and meters management, GLI-11 ready
- Multi-level user management (operator, cashier, bartender)
- Hardware monitoring, diagnostic and configuration (refill, handpay, testing)
- Game history
- Event logs and alarms
- Browsable through physical buttons
- Documentation and technical manuals for certificators