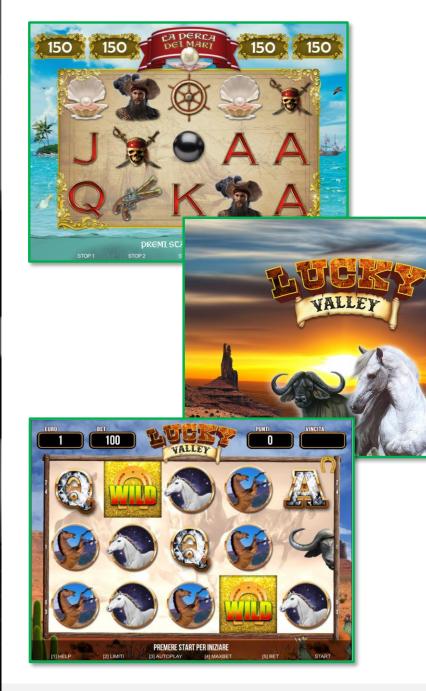

#### **Comma 6A slot machine solution:**

- Complete software solution provided all by Ubilot: hardware support, game engine, mathematics, graphic
- Based on PSM G640S board
- Developed in Unity game engine
- Mathematic engine included
- Porting for Android / iOS and HTML based system
- Certification support
- Audit menu
- Multi-games support
- Multi-skin games
- Innovative graphic with parallax effects and real 3D models