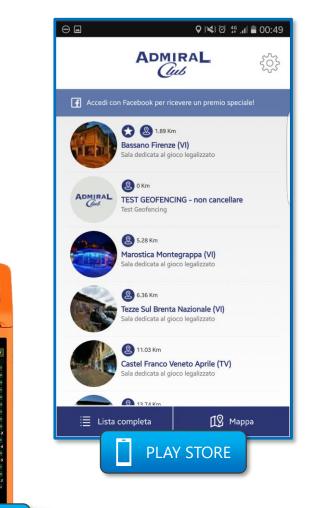

#### Admiral Clubs Italy mobile app:

- iOS / Android application
- Geolocation with notification on near shops
- Customer retention with free gifts management
- Facebook login