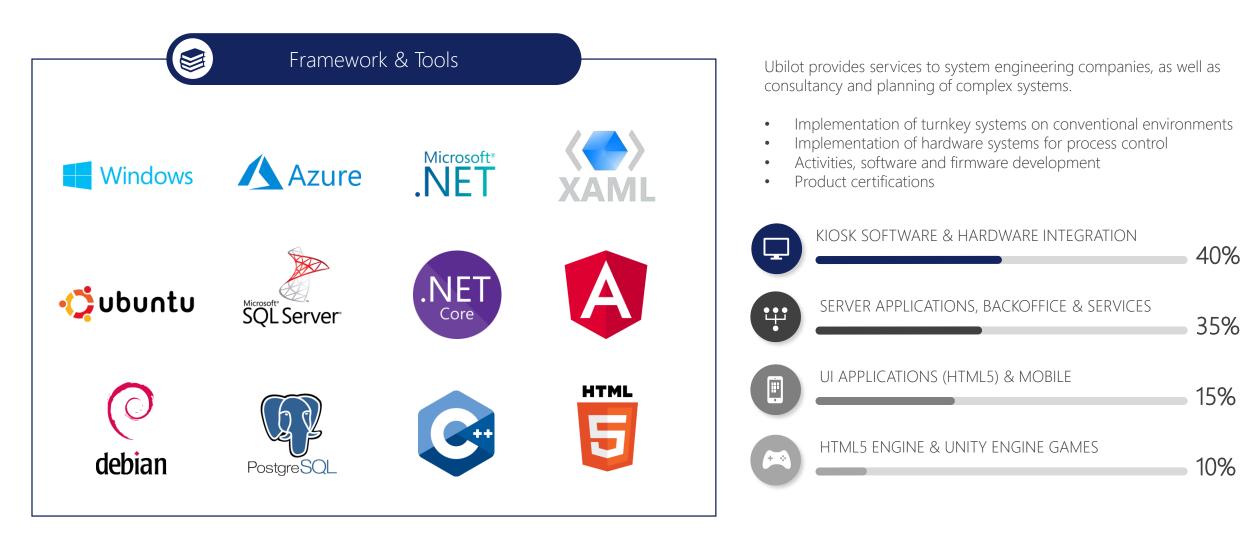

### OUR TECHNOLOGY STACK

#### Languages

- C#
- C++
- C
- Java
- Php
- Html5
- CSS3
- SASS
- Javascript
- Typescript
- Python

#### Databases

- SQL Server
- Azure SQL Server
- PostgreSQL
- MariaDB / MySQL
- Oracle
- MongoDB
- Azure Cosmos DB

#### Frameworks

- .NET
- .NET Core
- Asp.NET
- Asp.NET Core
- RESTful API
- SOAP
- SignalR
- Socket.io
- gRPC
- Thrift
- Angular
- React
- Pixi.js
- Ionic
- Xamarin
- React Native
- Webpack
- Gulp
- JQuery
- Mono
- Unity Game Engine
- DotCMS
- Zend Framework

#### Environments

- Windows
- Linux
- Azure cloud
- AWS cloud
- Docker
- Windows Phone
- Android OS
- iOS
- Debian
- Ubuntu
- Raspbian
- IIS
- Kestrel
- Apache
- Hyper-V