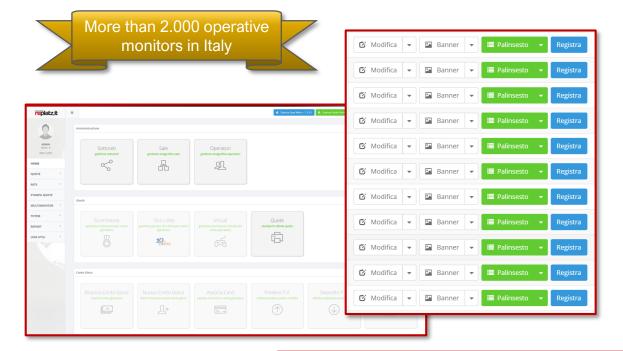

# MULTI MONITOR & SELF CHARGE

#### **Multi-monitor features:**

- Solution integrated with the central management system
- Based on low-cost hardware solution (Raspberry Pi)
- Horizontal scalability (no local server required, each ٠ monitor is directly connected to the main system)
- Advanced weekly/monthly scheduling system ٠
- HTML, video, jpg content support ٠
- Real-time content update and settings from central ٠ management system
- Advertisement management with template handling and scheduling
- Automatic scrolling feature for html contents ٠

#### Self charge kiosk:

- Indipendent kiosk module for online account registration/recharge
- Support for coin reader / bill acceptor
- Support for fidelity player smart-card

Azure Cloud - C# - Mono - Raspbian - SignalR