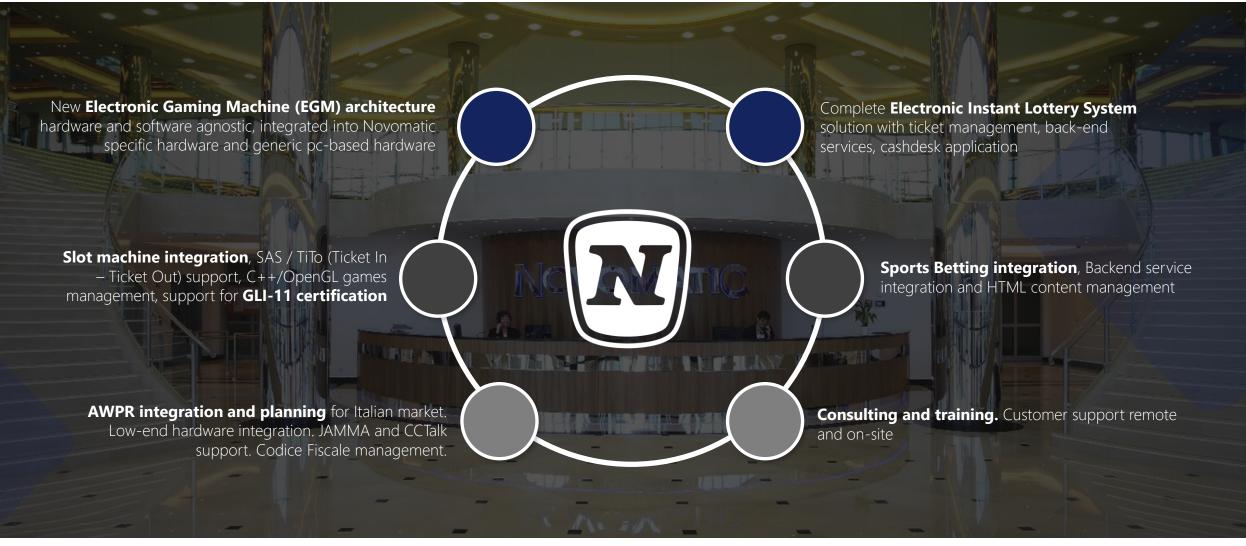

### PORTFOLIO – NOVOMATIC

#### Main features:

- Prerequisites analysis for a market-ready product
- Cross-platform and modular / scalable architecture
- GLI-11 certification ready
- Slot Machine, Instant Lottery, Sports Betting support all in one software package
- OpenGL C++ and HTML content support
- Multiple game producer support
- Multi-level audit menu
- Specific and configurable content settings support
- Real-time events
- Anti-fraud security layer with real time alarms
- Hardware agnostic through abstraction layer
- AGI USB protocol support and implementation
- SAS protocol support

#### Hardware support:

- Novomatic Backplane and KPanel devices support
- Bill acceptors / stackers / recyclers
- Coin acceptors and hoppers
- Barcode scanners
- Fingerprint devices
- NFC devices