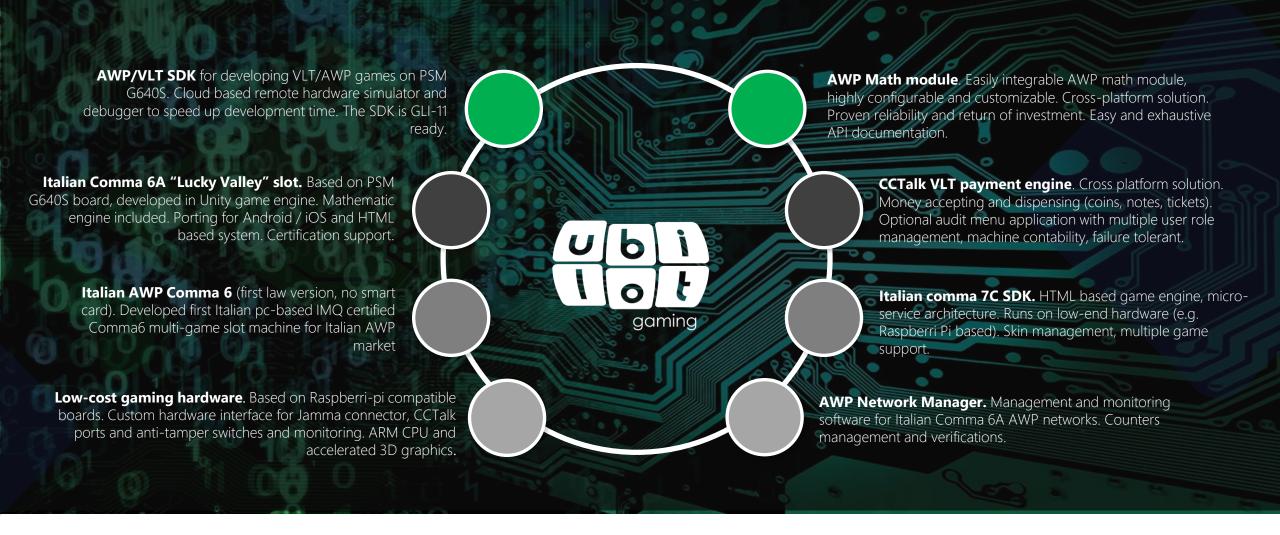

#### **VLT SDK features:**

- Based on PSM G640S board
- Hardware simulator based on TCP protocol
- Simulators and debuggers accessible from remote
- Cross platform solution, runs on Linux and Windows
- SDK APIs client provided in C++ and C#, ready to be integrated
- GLI-11 ready solution

#### Audit menu application:

- Detailed accounting and meters management, GLI-11 ready
- Multi-level user management (operator, cashier, bartender)
- Hardware monitoring, diagnostic and configuration (refill, handpay, testing)
- Game history
- Event logs and alarms
- Browsable through physical buttons
- Documentation and technical manuals for certificators

#### Main features:

- Specific for Italian AWP Comma6A market
- Cross platform solution
- Easily integrable, with examples and code snippets
- Low footprint library
- State of the art mathematic algorithm
- Highly configurable
- Full documentation with APIs description, configurations and examples
- APIs based on Italian Comma6A requirements and meters (CNTNP, CNTOT, etc)

#### **Showcase features:**

- Proven reliability
- First class high speed in outcome generation (single outcome generated in ~5ms, full 30.000 plays cycle generated in less than 3 seconds)
- High return of investment
- Player involvement, due to unpredictability and freedom of the algorithm
- Configurable end cycle management to minimize losses due to wins delivered over minimum legal out

#### **Comma 6A slot machine solution:**

- Complete software solution provided all by Ubilot: hardware support, game engine, mathematics, graphic
- Based on PSM G640S board
- Developed in Unity game engine
- Mathematic engine included
- Porting for Android / iOS and HTML based system
- Certification support
- Audit menu
- Multi-games support
- Multi-skin games
- Innovative graphic with parallax effects and real 3D models

#### Main features:

- Pure HTML 5 game engine
- Based on PixiJS framework (used also by NetEnt and other bigs)
- High performance (works on low-spec hardware like Raspberry Pi)
- Highly customizable
- Microservice structure for Game engine communication
- Easy integration with hardware or remote simulator / debugger
- Sprite / Video support
- Omni-directional audio support
- Typescript-based solution, high-level source code for fast maintenance and adaptations