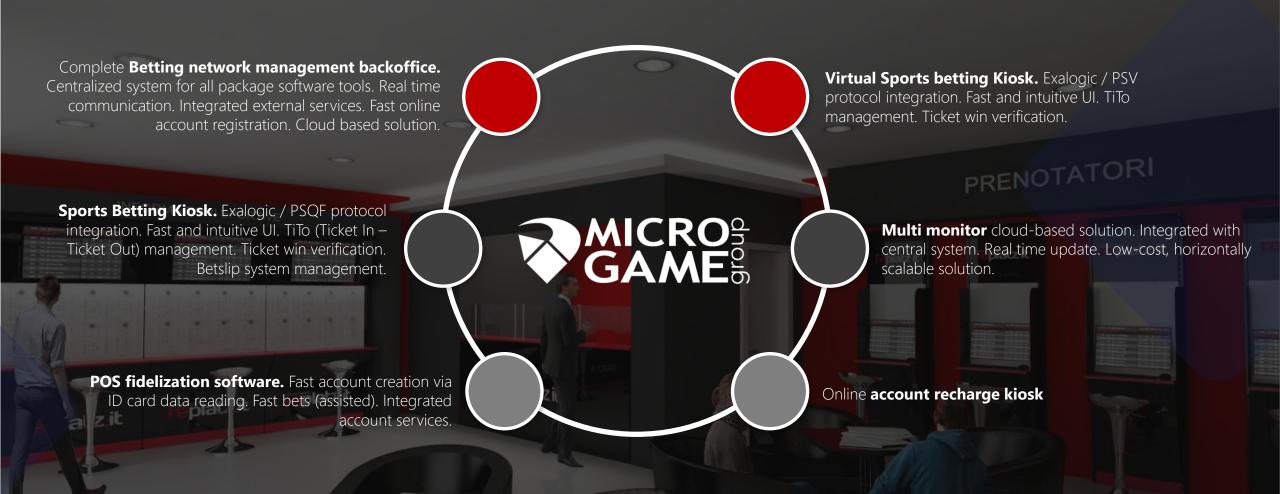

### PORTFOLIO – MICROGAME CIRCUIT

#### MICROGAME BETTING NETWORK MANAGEMENT PLATFORM

#### Main features:

- Centralized system to manage betting network
- Fast online player account registration with ۰ user id card (Codice Fiscale), with automatic email creation and confirmation and fidelity card creation
- Player profile management, account validation and status, player activity
- Fast bets (assisted) for players in sports, virtual sports, lotto
- Fidelity card association for automatic player ٠ login, charge, discharge
- Fund transfer from shop account to player account ٠
- Kiosk (sports and virtual sports) subnetwork **management** with real time events and settings change
- Multimonitor subnetwork management with real time content visualization

#### **Additional features:**

- Filterable odds fast printing for shops
- Mobile recharge for all operators
- Postal payments, money transfers
- Reports management for kiosk (sports and virtual sports) subnetwork