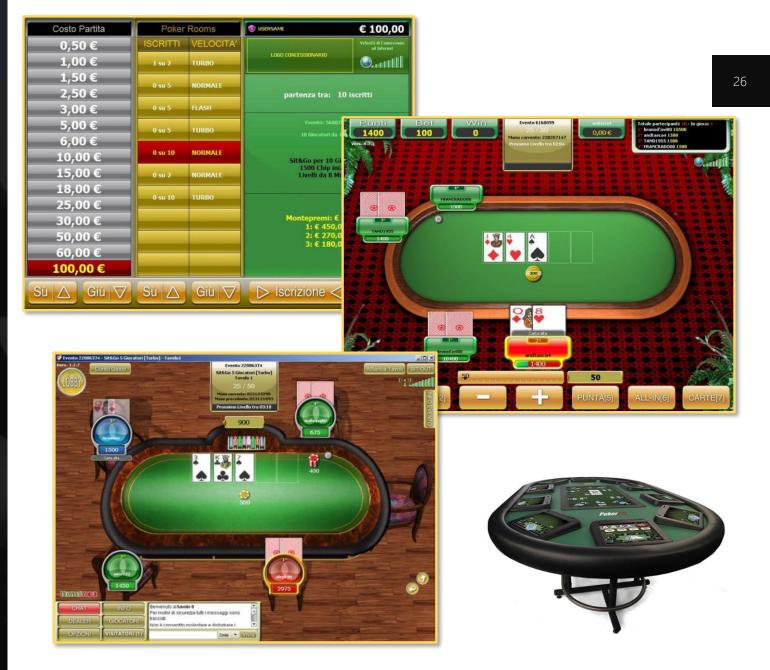

#### **Poker platform features:**

- Complete multiplayer poker platform
- Tournaments and cashgame management
- Developed for the next generation Microgame People's Poker solution

#### **Poker client features:**

- Texas Holdem multiplayer tournament application
- Cross platform solution
- Developed in Flash, WPF and JavaFX.