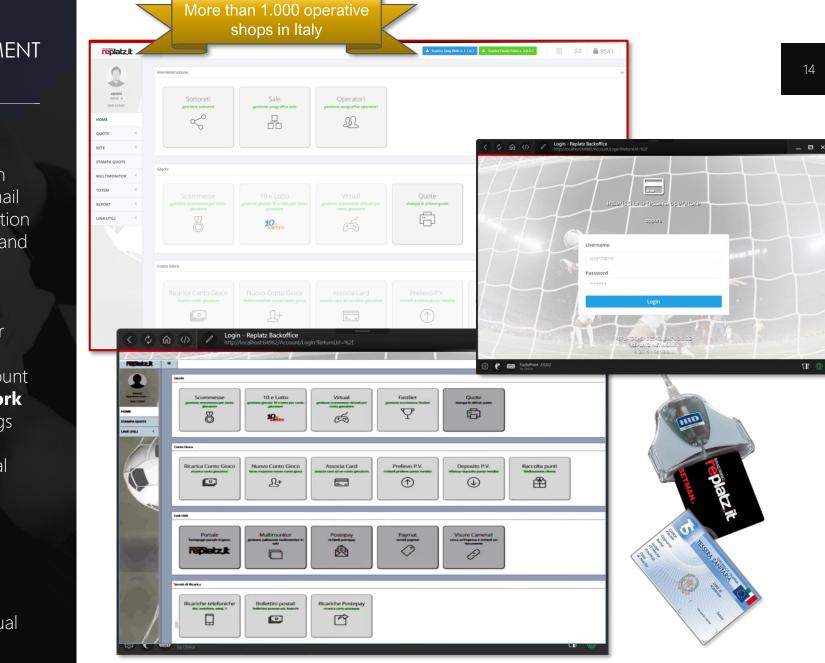

### PORTFOLIO – MICROGAME CIRCUIT

#### MICROGAME BETTING NETWORK MANAGEMENT PLATFORM

#### Main features:

- Centralized system to manage betting network
- Fast online player account registration with ۰ user id card (Codice Fiscale), with automatic email creation and confirmation and fidelity card creation
- Player profile management, account validation and status, player activity
- Fast bets (assisted) for players in sports, virtual sports, lotto
- Fidelity card association for automatic player ٠ login, charge, discharge
- Fund transfer from shop account to player account ٠
- Kiosk (sports and virtual sports) subnetwork **management** with real time events and settings change
- Multimonitor subnetwork management with real time content visualization