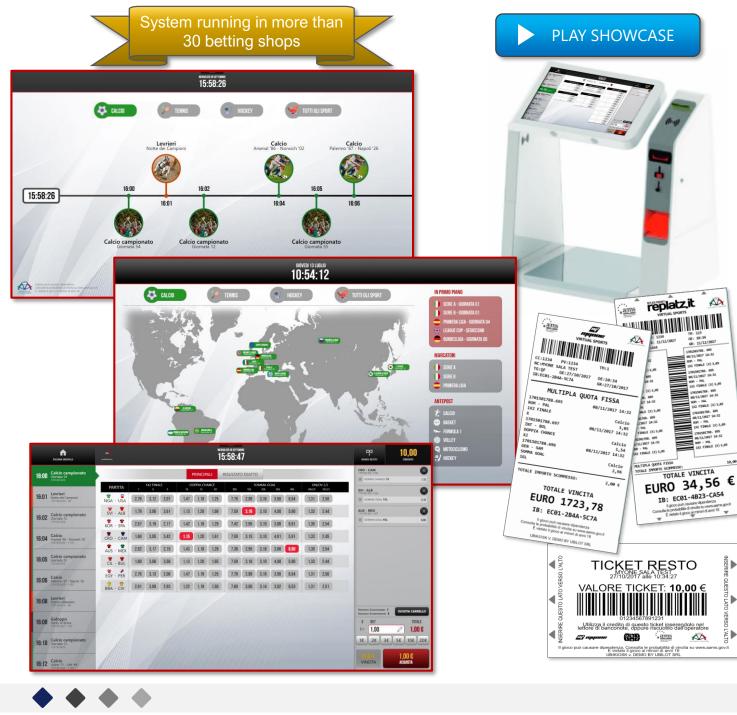

### PORTFOLIO – MICROGAME CIRCUIT

#### MICROGAME BETTING NETWORK MANAGEMENT PLATFORM

#### Main features:

- Centralized system to manage betting network
- Fast online player account registration with ۰ user id card (Codice Fiscale), with automatic email creation and confirmation and fidelity card creation
- Player profile management, account validation and status, player activity
- Fast bets (assisted) for players in sports, virtual sports, lotto
- Fidelity card association for automatic player ٠ login, charge, discharge
- Fund transfer from shop account to player account ٠
- Kiosk (sports and virtual sports) subnetwork **management** with real time events and settings change
- Multimonitor subnetwork management with real time content visualization

#### **Additional features:**

- Filterable odds fast printing for shops
- Mobile recharge for all operators
- Postal payments, money transfers
- Reports management for kiosk (sports and virtual sports) subnetwork

#### Main features:

- Support for PSV and PSQF Italian betting protocols (based on Exalogic platform)
- Innovative, fast and appealing UI allows the player to do more with less clicks
- **TiTo (Ticket In Ticket Out) supported** for cash handling
- Betslip barcode win verification
- Recharge station module for self pcs
- Integration with online account operations via smart card reader (recharge, registration)

#### Additional features:

- Support for secondary touch screen monitor with fast virtual betslip proposals
- Background updates to minimize no-operation times
- Support for coin readers, bill acceptors, bill dispensers, barcode reader, smart card reader, printer

#### Showcase features:

- Presented in Enada Rome 2017 and Enada Rimini 2018
- Application >3x faster than competitors, with over 1000€ / day coin-in on average

Azure Cloud - WPF - C# - SQL Server – CCTalk - SignalR