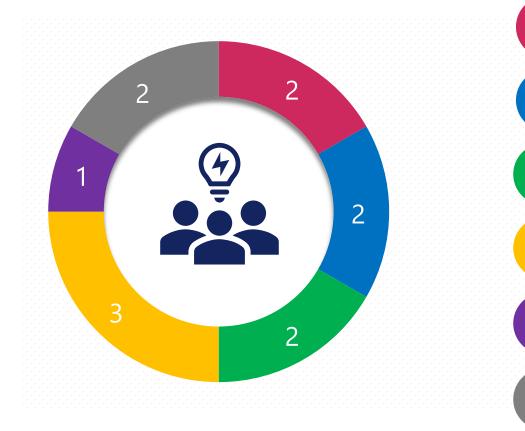

ubiot research

- Company Portfolio -



### THE COMPANY

X X

Ubilot is an Italy-based technology company developing wide-range gaming and software solutions with international partnership experience

The team is highly skilled with over 20 years of software engineering experience spacing from automation to 3D graphics

The team is well known for being dynamic and fast to adopt the latest technologies, to obtain the best software solutions for online and land-based gaming







### THE COMPANY – STRUCTURE

Ubilot's headquarters are located near the old center of Bassano del Grappa, a small medieval town in the north of Italy.

The latest technology is used for the team workstations, allowing all to express their creativity at the maximum potential















### TEAM COMPOSITION









### OUR SKILL SET







### OUR TECHNOLOGY STACK

#### Languages

- C#
- C++
- C
- Java
- Php
- Html5
- CSS3
- SASS
- Javascript
- Typescript
- Python

#### Databases

- SQL Server
- Azure SQL Server
- PostgreSQL
- MariaDB / MySQL
- Oracle
- MongoDB
- Azure Cosmos DB

#### Frameworks

- .NET
- .NET Core
- Asp.NET
- Asp.NET Core
- RESTful API
- SOAP
- SignalR
- Socket.io
- gRPC
- Thrift
- Angular
- React
- Pixi.js
- Ionic
- Xamarin
- React Native
- Webpack
- Gulp
- JQuery
- Mono
- Unity Game Engine
- DotCMS
- Zend Framework

#### Environments

- Windows
- Linux
- Azure cloud
- AWS cloud
- Docker
- Windows Phone
- Android OS
- iOS
- Debian
- Ubuntu
- Raspbian
- IIS
- Kestrel
- Apache
- Hyper-V

#### Management

- Agile
- Scrum
- Azure DevOps
- Slack
- CI/CD
- Nuget

#### Hardware

-