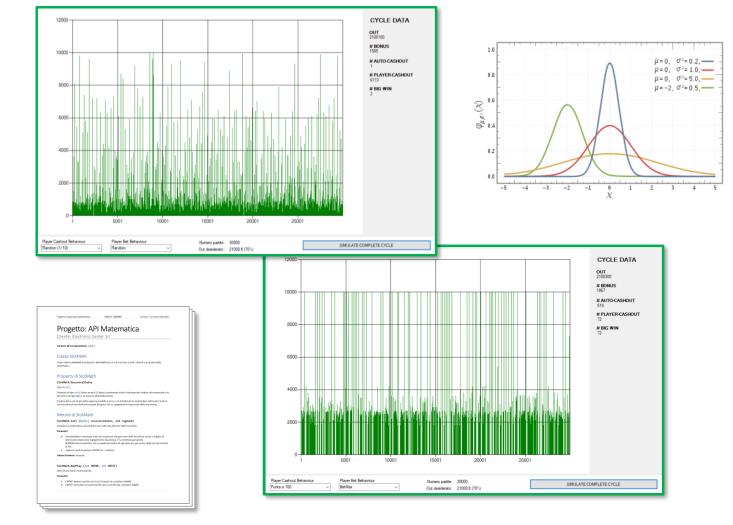

#### Main features:

- Specific for Italian AWP Comma6A market
- Cross platform solution
- Easily integrable, with examples and code snippets
- Low footprint library
- State of the art mathematic algorithm
- Highly configurable
- Full documentation with APIs description, configurations and examples
- APIs based on Italian Comma6A requirements and meters (CNTNP, CNTOT, etc)

#### **Showcase features:**

- Proven reliability
- First class high speed in outcome generation (single outcome generated in ~5ms, full 30.000 plays cycle generated in less than 3 seconds)
- High return of investment
- Player involvement, due to unpredictability and freedom of the algorithm
- Configurable end cycle management to minimize losses due to wins delivered over minimum legal out