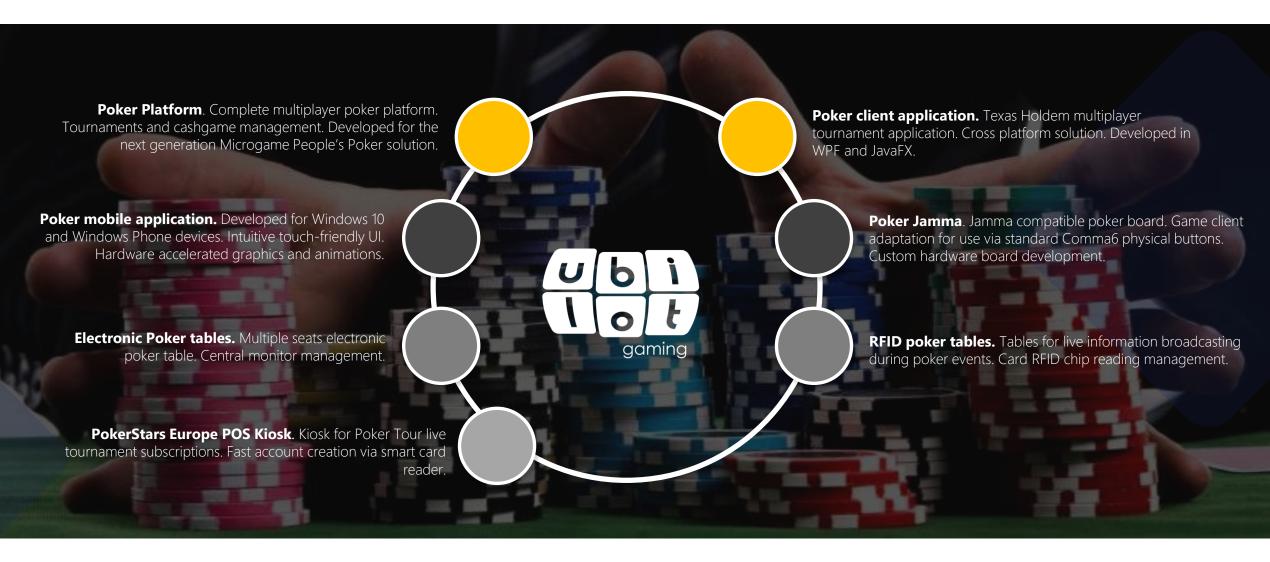

### PORTFOLIO – POKER

#### **Poker platform features:**

- Complete multiplayer poker platform
- Tournaments and cashgame management
- Developed for the next generation Microgame People's Poker solution

#### **Poker client features:**

- Texas Holdem multiplayer tournament application
- Cross platform solution
- Developed in Flash, WPF and JavaFX.

#### **Poker Jamma:**

- Jamma compatible poker board
- Game client adaptation for use via standard Comma6
   physical buttons
- Custom hardware board development

ubilot

C# - WindowsForm – HTML – Azure Cloud