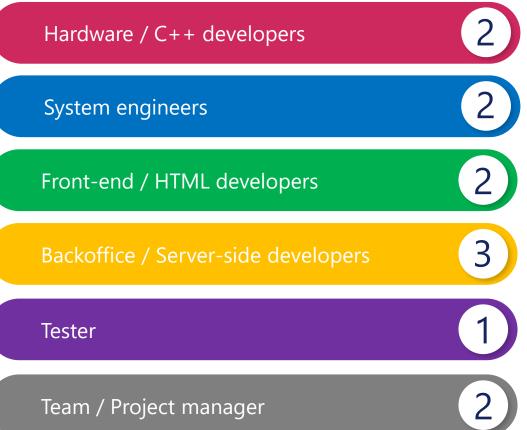

ubiot research

- Company Portfolio -



### THE COMPANY

X X

Ubilot is an Italy-based technology company developing wide-range gaming and software solutions with international partnership experience

The team is highly skilled with over 20 years of software engineering experience spacing from automation to 3D graphics

The team is well known for being dynamic and fast to adopt the latest technologies, to obtain the best software solutions for online and land-based gaming







### THE COMPANY – STRUCTURE

Ubilot's headquarters are located near the old center of Bassano del Grappa, a small medieval town in the north of Italy.

The latest technology is used for the team workstations, allowing all to express their creativity at the maximum potential















### TEAM COMPOSITION









### OUR SKILL SET







### OUR TECHNOLOGY STACK

#### Languages

- C#
- C++
- C
- Java
- Php
- Html5
- CSS3
- SASS
- Javascript
- Typescript
- Python

#### Databases

- SQL Server
- Azure SQL Server
- PostgreSQL
- MariaDB / MySQL
- Oracle
- MongoDB
- Azure Cosmos DB

#### Frameworks

- .NET
- .NET Core
- Asp.NET
- Asp.NET Core
- RESTful API
- SOAP
- SignalR
- Socket.io
- gRPC
- Thrift
- Angular
- React
- Pixi.js
- Ionic
- Xamarin
- React Native
- Webpack
- Gulp
- JQuery
- Mono
- Unity Game Engine
- DotCMS
- Zend Framework

#### Environments

- Windows
- Linux
- Azure cloud
- AWS cloud
- Docker
- Windows Phone
- Android OS
- iOS
- Debian
- Ubuntu
- Raspbian
- IIS
- Kestrel
- Apache
- Hyper-V

#### Management

- Agile
- Scrum
- Azure DevOps
- Slack
- CI/CD
- Nuget

#### Hardware

- C